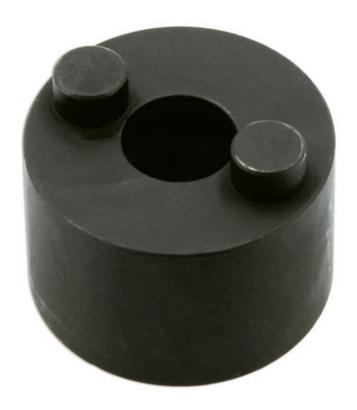

## **Spring Shackle Pin Socket for Volvo & Mack**

An impact quality 1/2" drive 2 pin socket, equivalent to OEM part numbers 9996791 and TG15103, for the removal and installation of the leaf spring and shackle pins on Volvo-Penta & Mack vehicles.

## **Additional Information**

- Designed for the removal of the spring shackle pin, equipped with 2 pin holes.
- Applications include: Volvo-Penta (FM12) & Mack Trucks.
- Equivalent to OEM 9996791 & TG15103.
- For use with OEM pins 16142309, 1614230, 15890247, 1589024 & 16142309.
- 1/2"D. Black phosphate finish.